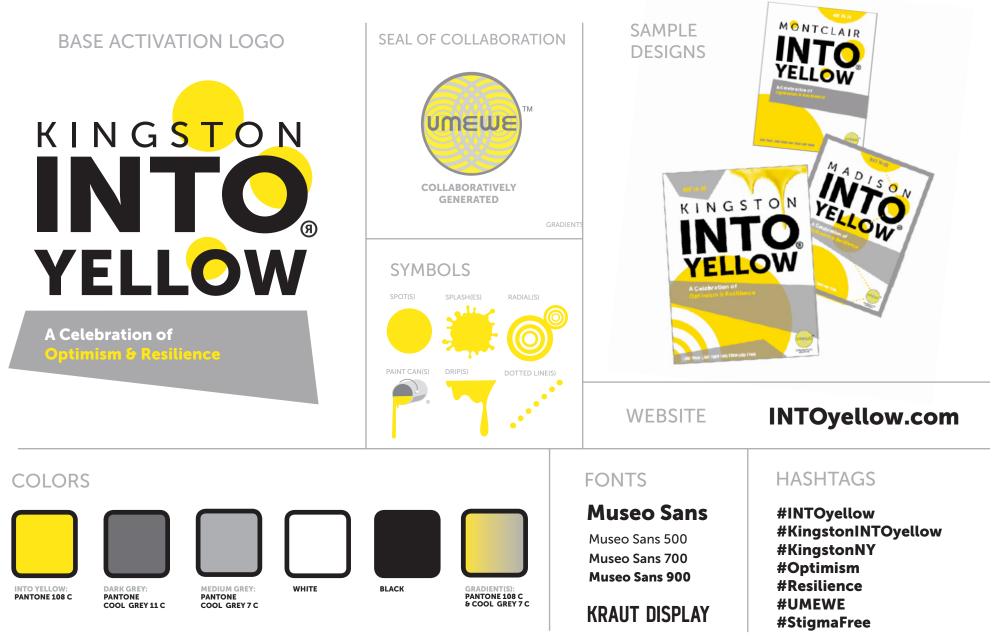

### **ACTIVATION STYLEGUIDE (summary)**

CONTACT RILEY JOHNDONNELL Riley@UMEWE.org

### Logo(s)

activation logo exploration

# KINGSTON INTO YELLOW

#### A Celebration of Optimism & Resilience

INTO yellow must appear in 'O's of "INTO Yellow", as well as somewherer within city name. Logo font must float on white background

A Celebration of Optimism & Resilience

Yellow behind city name as well as Iterative grey slogan box (trapezoid) can change according to context and may be up to 50% transparent.

INTO YELLOW: PANTONE 108 C

DARK GREY: PANTONE COOL GREY 11 C

MEDIUM GREY: PANTONE COOL GREY 7 C

WHITE

BLACK

GRADIENT(S): PANTONE 108 C & COOL GREY 7 C

# **Museo Sans**

Museo Sans 500 Museo Sans 700

Museo Sans 900

for city name, body copy, and more

# **KRAUT DISPLAY**

### **Social Media**

CONTACT RILEY JOHNDONNELL Riley@UMEWE.org

**HASHTAGS** (use exact capitalization)

#INTOyellow #KingstonINTOyellow #KingstonNY #Optimism #Resilience #UMEWE #StigmaFree #InternationalOptimismYellow