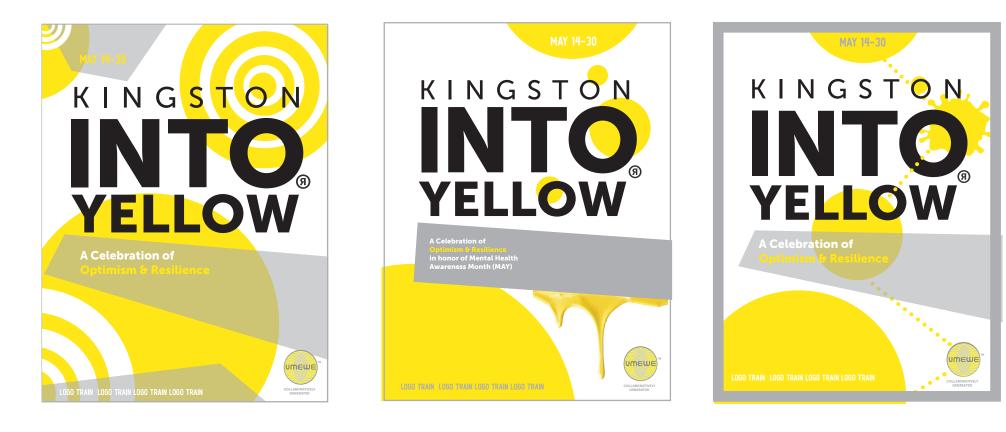

# KINGSTON INTO YELLOW

#### A Celebration of Optimism & Resilience

INTO yellow must appear in 'O's of "INTO Yellow", as well as somewherer within city name. Logo font must float on white background

A Celebration of Optimism & Resilience

Yellow behind city name as well as Iterative grey slogan box (trapezoid) can change according to context and may be up to 50% transparent.

#### A Celebration of Optimism & Resilience

A Celebration of Optimism & Resilience in honor of Mental Health Awareness Month (MAY)

Slogan for any time of year activation(s)

Optional slogan for MAY activation(s)