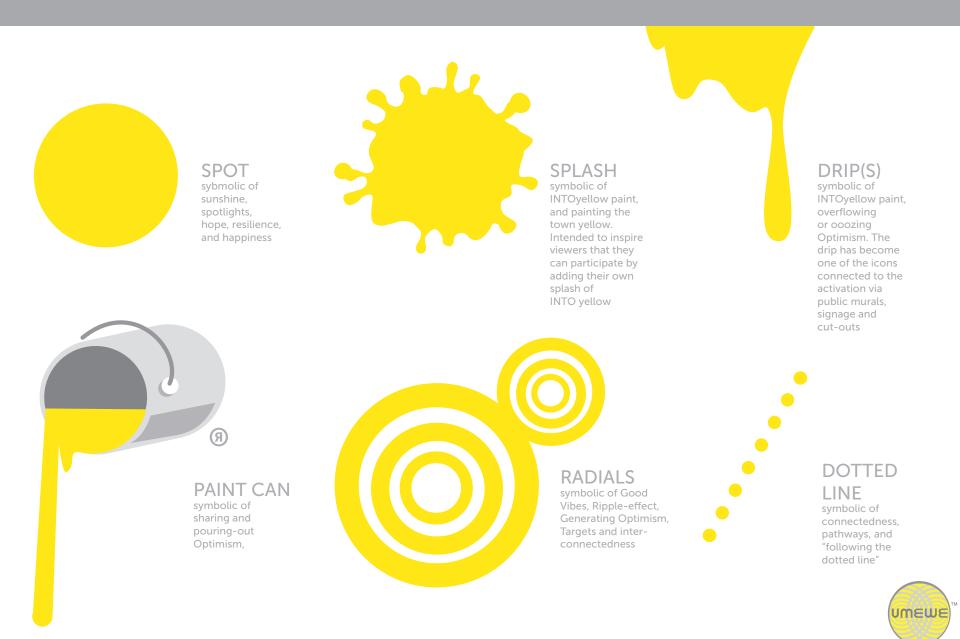

Logo font must float on white background



A Celebration of Optimism & Resilience



Yellow behind city name as well as Iterative grey slogan box (trapezoid) can change according to context and may be up to 50% transparent.



## Application(s)

#### **Kingston Inspiration**





### **Program Pillars**

CONTACT RILEY JOHNDONNELL Riley@UMEWE.org





#### A Celebration of Optimism & Resilience

A Celebration of Optimism & Resilience in honor of Mental Health Awareness Month (MAY)

Slogan for any time of year activation(s)

Optional slogan for MAY activation(s)





CONTACT **RILEY JOHNDONNELL** Riley@UMEWE.org

# **Museo Sans**

Museo Sans 500 Museo Sans 700

Museo Sans 900

for city name, body copy, and more

# **KRAUT DISPLAY**





### lcons

CONTACT RILEY JOHNDONNELL Riley@UMEWE.org



COLLABORATIVELY GENERATED

### **Social Media**

CONTACT RILEY JOHNDONNELL Riley@UMEWE.org

**HASHTAGS** (use exact capitalization)

#INTOyellow #KingstonINTOyellow #KingstonNY #Optimism #Resilience #UMEWE #StigmaFree #InternationalOptimismYellow

#Pantone #UncleRiley

#### URLS

#### INTOyellow.com INTOyellow.com/Kingston

#### FACEBOOK

#### KingstonINTOyellow.com